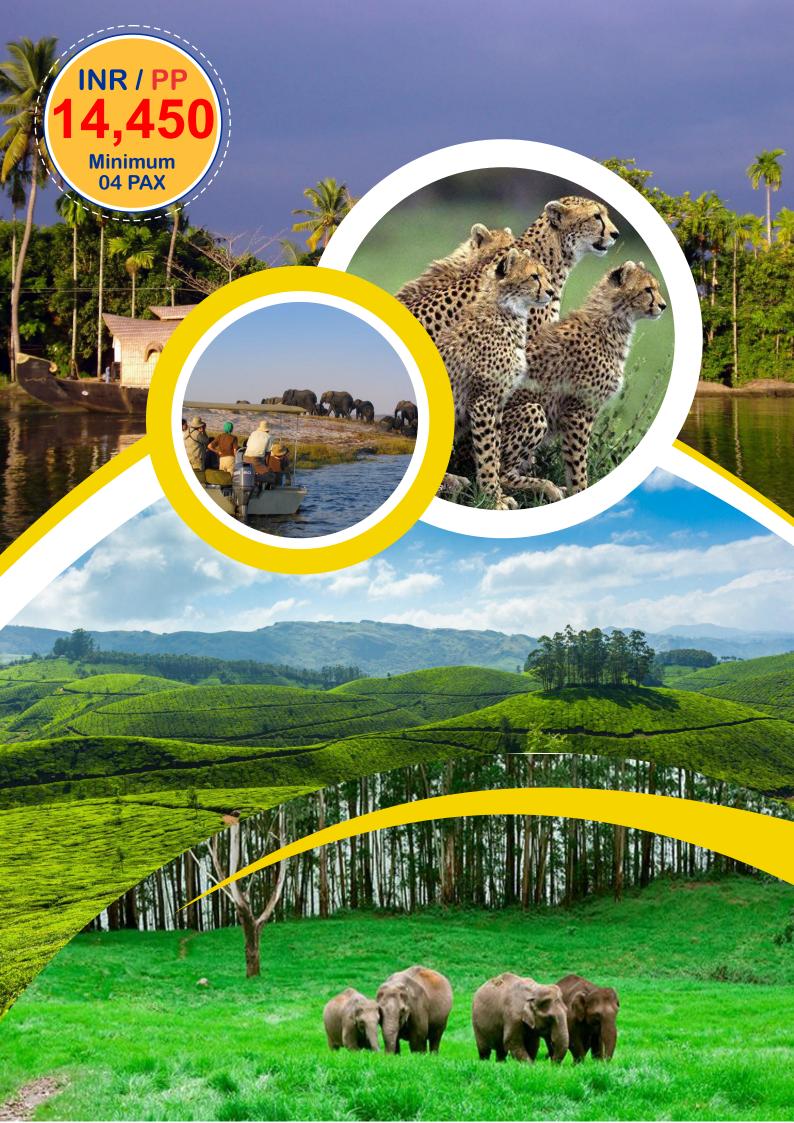

#### Day 1

Arrival at Cochin & Proceed to Munnar { 150 Kms Drive, 4 Hours Journey } Check into hotel & Relax. Day at Leisure. Stay Overnight.

### Day 2

After Brekafast, Go For Local Sight Seeing in and Around Munnar Like Mattupatty Dam, Echo Point, Tea Plantation Visit, Rajamalai, Ervikulam National Park. Evening Back to the Hotel and Stay Overnight.

### Day 3

Proceed to Periyar Thekkady { 125 Kms Drive, 4 Hours Journey, Check into hotel and Relax. Around 3 Pm go for the Wildlife Sanctuary Visit by Boat Safari { Own Cost }, Evening go for Spice Shopping and Back to the Hotel and Stay Overnight.

#### Day 4

Early Morning After Breakfast Check Out and go for Spice Plantation Visit, then Proceed to Alleppey / Kumarakom { 160 Kms Drive, 4 Hours Journey } Check into the Hotel / Resort and Relax. Evening go for the Backwater Ride in the Lush Green Village of Kerala { Own Cost } and Back to the hotel and Stay Overnight.

## Cost Per Person for the Proposed Tour (Minimum 4 Pax required)

| ECONOMY              | Standard             | Deluxe                      |  |
|----------------------|----------------------|-----------------------------|--|
| 14,450               | 15,450               | 17,950                      |  |
| Extra Adult : 5,000  | Extra Adult : 5,750  | Extra Adult : 7,000         |  |
| Child w/Bed : 4,750  | Child w/Bed : 5,500  | Child w/Bed : 6,500         |  |
| Child No Bed : 3,750 | Child No Bed : 4,500 | Child No Bed : <b>5,500</b> |  |